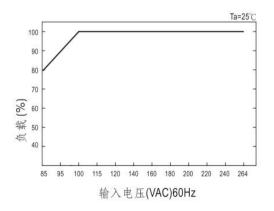

voltage AC input

- ·Protection: short-circuit, overload,overheat
- ·100% full-load aged
- -300VAC surge for 5 seconds withstandable ·Working temperature up to  $60^{\circ}$ C
- ·5G vibration tested

·High efficiency, long life span, and high reliability

·3 years warranty

### Dimension L: 215 mm W:115 mm H:50mm

Weight: 0.8Kg





Appearance



#### Terminal foot definition

| Foot No. | Foot func. | Foot No. | Foot func. |
|----------|------------|----------|------------|
| 1        | AC/L       | 6        | OUTPUT-    |
| 2        | AC/N       | 7        | OUTPUT+    |
| 3        | FG         | 8        | OUTPUT+    |
| 4        | OUTPUT-    | 9        | OUTPUT+    |
| 5        | OUTPUT-    | -        | -          |

Frame diagram



### Tenuation curve



#### Static property curve