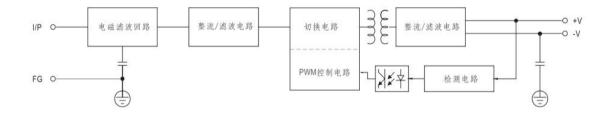

D Lighting Series

### Features

·International broad voltage AC input

- ·Protection: short-circuit, overload,overheat
- ·100% full-load aged
- -300VAC surge for 5 seconds withstandable ·Working temperature up to  $60^{\circ}$ C
- ·5G vibration tested

·High efficiency, long life span, and high reliability

·3 years warranty

### Dimension L: 215 mm W:115 mm H:50mm

Weight: 0.8Kg





Appearance



#### Terminal foot definition

| Foot No. | Foot func. | Foot No. | Foot func. |
|----------|------------|----------|------------|
| 1        | AC/L       | 6        | OUTPUT-    |
| 2        | AC/N       | 7        | OUTPUT+    |
| 3        | FG         | 8        | OUTPUT+    |
| 4        | OUTPUT-    | 9        | OUTPUT+    |
| 5        | OUTPUT-    | -        | -          |

Frame diagram



### Tenuation curve



#### Static property curve