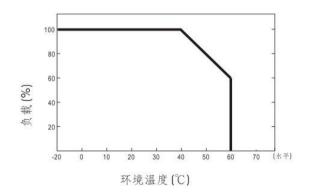

Features

·International broad voltage AC input

- ·Protection: short-circuit, overload,overheat
- ·100% full-load aged
- -300VAC surge for 5 seconds withstandable ·Working temperature up to  $60^{\circ}$ C
- ·5G vibration tested

·High efficiency, long life span, and high reliability

·3 years warranty

### Dimension L: 215 mm W:115 mm H:50mm

Weight: 0.8Kg





Appearance



#### Terminal foot definition

| Foot No. | Foot func. | Foot No. | Foot func. |
|----------|------------|----------|------------|
| 1        | AC/L       | 6        | OUTPUT-    |
| 2        | AC/N       | 7        | OUTPUT+    |
| 3        | FG         | 8        | OUTPUT+    |
| 4        | OUTPUT-    | 9        | OUTPUT+    |
| 5        | OUTPUT-    | -        | -          |

Frame diagram



### Tenuation curve



#### Static property curve