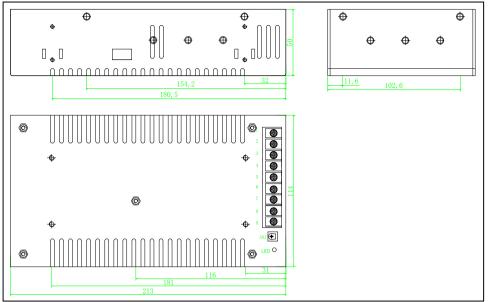

### Dimension L: 215 mm W:115 mm H:50mm

Weight: 0.8Kg

Appearance

#### Terminal foot definition

| Foot No. | Foot func. | Foot No. | Foot func. |
|----------|------------|----------|------------|
| 1        | AC/L       | 6        | OUTPUT-    |
| 2        | AC/N       | 7        | OUTPUT+    |
| 3        | FG         | 8        | OUTPUT+    |
| 4        | OUTPUT-    | 9        | OUTPUT+    |
| 5        | OUTPUT-    | -        | -          |