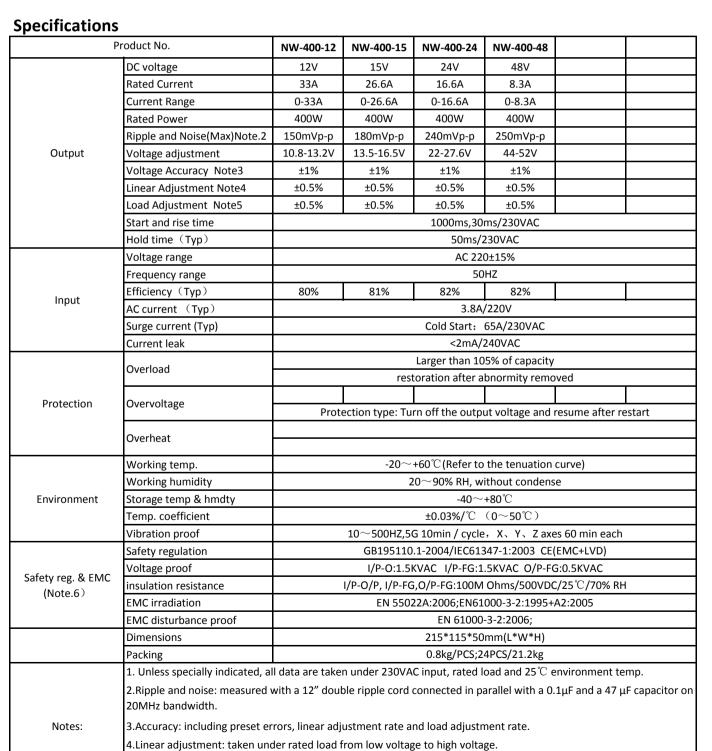

# 400W LED POWER SUPPLY SINGLE OUTPUT

# ■Applications

- · Industrial controlsystem
- · Industrial automation machinery
- · Mechanical and electrical equirment
- · Electronic instruments, equirments or apparatus
- · LED Lighting Series

### Features

·International broad voltage AC input

- ·Protection: short-circuit, overload,overheat
- ·100% full-load aged
- -300VAC surge for 5 seconds withstandable ·Working temperature up to  $60^{\circ}$ C
- ·5G vibration tested

·High efficiency, long life span, and high reliability

·3 years warranty

### Dimension L: 215 mm W:115 mm H:50mm

Weight: 0.8Kg





Appearance



#### Terminal foot definition

| Foot No. | Foot func. | Foot No. | Foot func. |
|----------|------------|----------|------------|
| 1        | AC/L       | 6        | OUTPUT-    |
| 2        | AC/N       | 7        | OUTPUT+    |
| 3        | FG         | 8        | OUTPUT+    |
| 4        | OUTPUT-    | 9        | OUTPUT+    |
| 5        | OUTPUT-    | -        | -          |

Frame diagram



### Tenuation curve



#### Static property curve